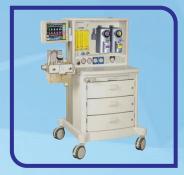

# **OT Equipments**

**OT Table** 

OT Light

**Anesthesia Machine** 

Plasma Sterilizer

**Diathermy Machine** 

**Fumigation Machine** 

**Scrub Station** 

**Steam Sterilizer** 

| Sl No. | Item Name                                  | Product Description                                                                                                             | Origin                    |
|--------|--------------------------------------------|---------------------------------------------------------------------------------------------------------------------------------|---------------------------|
| 01     | Operation Table                            | Universal: C-Arm compatible, Electric / Hydro manual system Orthopedic, Neuro & Uro. Gynae attachment.                          | Germany<br>USA<br>China   |
| 02     | Operation Light                            | LED ceiling mounted shadowless OT Light with Camera / without Camera, Portable emergency spot light.                            | Germany<br>USA<br>China   |
| 03     | Anesthesia Machine                         | Anesthesia machine with ventilator / without ventilator with gas module.                                                        | UK<br>China               |
| 04     | Electro Surgical Unit<br>Diathermy Machine | 400W / 350W / 300W / (Bipolar, Mono-Polar & 2 Monopolar Option) Touch screen, Program based controller, Wireless switch system. | Germany<br>Italy<br>India |
| 05     | Patient Monitor<br>Vital Sign Monitor      | Patient monitor with standard 6 parameters<br>Size: 10.4", 12.1", 15". Optional: IBP, ETCO2 & OR                                | Italy<br>China            |
| 06     | Fumigation Machine                         | OT, ICU, Lab sterilization machine                                                                                              | India                     |
| 07     | Pulse Oximeter                             | Table top, Handheld & Finger type                                                                                               | Taiwan<br>China           |
| 08     | ECG Machine                                | ECG machine 6 & 12 channel, Auto reporting system.                                                                              | Italy<br>China            |
| 09     | Autoclave Machine                          | Full automatic, Vertical or Horizontal type Steam, Plasma & ETO system (High / Low temperature) Sterilizer.                     | China<br>Turkey<br>India  |
| 10     | Scrub Station                              | Electric/Manual/Auto sensor or combined (2 / 3 / 4) person with soap & haxacrub System.                                         | China<br>Korea<br>India   |