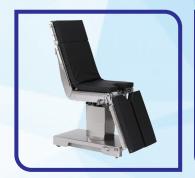

# **OT Equipments**

**OT Table** 

OT Light

**Anesthesia Machine** 

Plasma Sterilizer

**Diathermy Machine** 

**Fumigation Machine** 

**Scrub Station** 

**Steam Sterilizer** 

| Sl No. | Item Name                                  | Product Description                                                                                                             | Origin                    |
|--------|--------------------------------------------|---------------------------------------------------------------------------------------------------------------------------------|---------------------------|
| 01     | Operation Table                            | Universal: C-Arm compatible, Electric / Hydro manual system Orthopedic, Neuro & Uro. Gynae attachment.                          | Germany<br>USA<br>China   |
| 02     | Operation Light                            | LED ceiling mounted shadowless OT Light with Camera / without Camera, Portable emergency spot light.                            | Germany<br>USA<br>China   |
| 03     | Anesthesia Machine                         | Anesthesia machine with ventilator / without ventilator with gas module.                                                        | UK<br>China               |
| 04     | Electro Surgical Unit<br>Diathermy Machine | 400W / 350W / 300W / (Bipolar, Mono-Polar & 2 Monopolar Option) Touch screen, Program based controller, Wireless switch system. | Germany<br>Italy<br>India |
| 05     | Patient Monitor<br>Vital Sign Monitor      | Patient monitor with standard 6 parameters<br>Size: 10.4", 12.1", 15". Optional: IBP, ETCO2 & OR                                | Italy<br>China            |
| 06     | Fumigation Machine                         | OT, ICU, Lab sterilization machine                                                                                              | India                     |
| 07     | Pulse Oximeter                             | Table top, Handheld & Finger type                                                                                               | Taiwan<br>China           |
| 08     | ECG Machine                                | ECG machine 6 & 12 channel, Auto reporting system.                                                                              | Italy<br>China            |
| 09     | Autoclave Machine                          | Full automatic, Vertical or Horizontal type Steam, Plasma & ETO system (High / Low temperature) Sterilizer.                     | China<br>Turkey<br>India  |
| 10     | Scrub Station                              | Electric/Manual/Auto sensor or combined (2 / 3 / 4) person with soap & haxacrub System.                                         | China<br>Korea<br>India   |