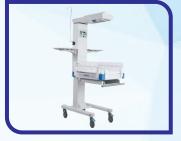

# ICU/NICU/CCU/HDU Equipments

ICU/NICU Ventilator

**ECG Machine** 

**CPAP / BIPAP Machine** 

**Defibrillator Monitor** 

**Syringe Pump** 

**Infusion Pump** 

**Vital Sign Monitor** 

**LED Phototherapy** 

**Infant Radiant Warmer** 

**Infant Incubator** 

**Bubble CPAP** 

| Sl No. | Item Name                     | Product Description                                                                                                                                                                                                                                                                  | Origin                         |
|--------|-------------------------------|--------------------------------------------------------------------------------------------------------------------------------------------------------------------------------------------------------------------------------------------------------------------------------------|--------------------------------|
| 01     | ICU/NICU Ventilator           | Tidal Volume: 02 - 2000 ml, 18.3 inch touch screen display with build in turabian air compressor. IBW = 0.5 kg to 250 kg.  Invasive Ventilation Modes: VCV, PCV, VSIMV, PSIMV, CPAP/PSV, PRVC, V + SIMV, BPAP, APRV, Apnea.  Non-invasive Ventilation Modes: CPAP, PCV, PPS, S/T, VS | Italy<br>China                 |
| 02     | Bubble CPAP                   | Neonatal non invasive rispiratory system including oxygen blender, flow meter, heated humidifier, PEEP chember & trolley.                                                                                                                                                            | New Zealand<br>Taiwan<br>China |
| 03     | Patient Monitor               | Neonatal to Adult cardiac and apnea monitor TFT LCD display (10.4",12.1", 15") Standard 6 parameter. Optional: IBP, ETCO2 & OR.                                                                                                                                                      | Italy<br>China                 |
| 04     | CPAP / BIPAP                  | Full auto & Manual, Adult non invasive positive air way rispiratory system.                                                                                                                                                                                                          | Taiwan<br>China                |
| 05     | Syringe Pump<br>Infusion Pump | Simple mode, Time mode, Body weight mode, Sequential mode, Micro mode                                                                                                                                                                                                                | Italy<br>China                 |
| 06     | Defibrillator Monitor         | Full Auto, AID mode, Biphasis D-360 joule                                                                                                                                                                                                                                            | Italy<br>India                 |
| 07     | Infant Incubator/Warmer       | Open / Close type servo-control system with APGAR timing.                                                                                                                                                                                                                            | Turkey<br>China                |
| 08     | LED Phototherapy              | 360° turnel type, Dubble surface & Single surface type.                                                                                                                                                                                                                              | Turkey<br>China                |