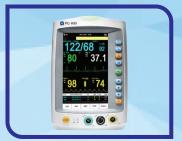

# ICU/NICU/CCU/HDU Equipments

ICU/NICU Ventilator

**ECG Machine** 

**CPAP / BIPAP Machine** 

**Defibrillator Monitor** 

**Syringe Pump** 

**Infusion Pump** 

**Vital Sign Monitor** 

**LED Phototherapy** 

**Infant Radiant Warmer** 

**Infant Incubator** 

**Bubble CPAP** 

| Sl No. | Item Name                     | Product Description                                                                                                                                                                                                                                                                  | Origin                         |
|--------|-------------------------------|--------------------------------------------------------------------------------------------------------------------------------------------------------------------------------------------------------------------------------------------------------------------------------------|--------------------------------|
| 01     | ICU/NICU Ventilator           | Tidal Volume: 02 - 2000 ml, 18.3 inch touch screen display with build in turabian air compressor. IBW = 0.5 kg to 250 kg.  Invasive Ventilation Modes: VCV, PCV, VSIMV, PSIMV, CPAP/PSV, PRVC, V + SIMV, BPAP, APRV, Apnea.  Non-invasive Ventilation Modes: CPAP, PCV, PPS, S/T, VS | Italy<br>China                 |
| 02     | Bubble CPAP                   | Neonatal non invasive rispiratory system including oxygen blender, flow meter, heated humidifier, PEEP chember & trolley.                                                                                                                                                            | New Zealand<br>Taiwan<br>China |
| 03     | Patient Monitor               | Neonatal to Adult cardiac and apnea monitor TFT LCD display (10.4",12.1", 15") Standard 6 parameter. Optional: IBP, ETCO2 & OR.                                                                                                                                                      | Italy<br>China                 |
| 04     | CPAP / BIPAP                  | Full auto & Manual, Adult non invasive positive air way rispiratory system.                                                                                                                                                                                                          | Taiwan<br>China                |
| 05     | Syringe Pump<br>Infusion Pump | Simple mode, Time mode, Body weight mode, Sequential mode, Micro mode                                                                                                                                                                                                                | Italy<br>China                 |
| 06     | Defibrillator Monitor         | Full Auto, AID mode, Biphasis D-360 joule                                                                                                                                                                                                                                            | Italy<br>India                 |
| 07     | Infant Incubator/Warmer       | Open / Close type servo-control system with APGAR timing.                                                                                                                                                                                                                            | Turkey<br>China                |
| 08     | LED Phototherapy              | 360° turnel type, Dubble surface & Single surface type.                                                                                                                                                                                                                              | Turkey<br>China                |