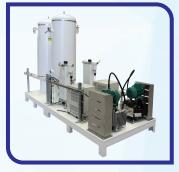

**Oxygen Flow Meter** 

**Suction Regulator With Jar** 

Air Plant (MA4 & SA7)

Vacuum Plant

**Gas Manifold System** 

| Sl No. | Item Name               | Product Description                                                                                                                                                                     | Origin                         |
|--------|-------------------------|-----------------------------------------------------------------------------------------------------------------------------------------------------------------------------------------|--------------------------------|
| 01     | Medical Oxygen Plant    | Medical graded oxygen plant with booster $(93\% \pm 3\%)$ oxygen purity with 14 Nm3/h to 110 Nm3/h capacity.                                                                            |                                |
| 02     | Medical Air Plant       | Medical air is mainly used in respiratory therapy as a power source for patient ventilators, Bubble CPAP & Anesthesia machine & surgical saw.                                           | USA<br>UK<br>Portugal<br>Korea |
| 03     | Medical Vacuum Plant    | Medical vacuum plant / Central suction machine is intended for use in hospitals attending various medical applications, suction blood & any type of fluid during in surgery & drainage. |                                |
| 04     | MGPL & Down Steam Items | Ohmeda / British type wall outlet, Oxygen flow meter, Vacuum suction jar with regulator, Bed head unit, Alarm system & ZSU etc.                                                         | Taiwan<br>China                |
| 05     | Copper Pipe             | Medical graded copper pipe & fittings                                                                                                                                                   |                                |
| 06     | MGPL Manifold System    | Full Auto or Manual "Oxygen, medical air, Nitrous oxide, CO2 & Nitrogen" manifold.                                                                                                      |                                |