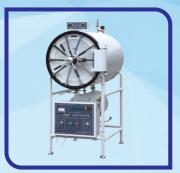

# **OT Equipments**

**OT Table** 

OT Light

**Anesthesia Machine** 

Plasma Sterilizer

**Diathermy Machine** 

**Fumigation Machine** 

**Scrub Station** 

**Steam Sterilizer** 

| Sl No. | Item Name                                  | Product Description                                                                                                             | Origin                    |
|--------|--------------------------------------------|---------------------------------------------------------------------------------------------------------------------------------|---------------------------|
| 01     | Operation Table                            | Universal: C-Arm compatible, Electric / Hydro manual system Orthopedic, Neuro & Uro. Gynae attachment.                          | Germany<br>USA<br>China   |
| 02     | Operation Light                            | LED ceiling mounted shadowless OT Light with Camera / without Camera, Portable emergency spot light.                            | Germany<br>USA<br>China   |
| 03     | Anesthesia Machine                         | Anesthesia machine with ventilator / without ventilator with gas module.                                                        | UK<br>China               |
| 04     | Electro Surgical Unit<br>Diathermy Machine | 400W / 350W / 300W / (Bipolar, Mono-Polar & 2 Monopolar Option) Touch screen, Program based controller, Wireless switch system. | Germany<br>Italy<br>India |
| 05     | Patient Monitor<br>Vital Sign Monitor      | Patient monitor with standard 6 parameters<br>Size: 10.4", 12.1", 15". Optional: IBP, ETCO2 & OR                                | Italy<br>China            |
| 06     | Fumigation Machine                         | OT, ICU, Lab sterilization machine                                                                                              | India                     |
| 07     | Pulse Oximeter                             | Table top, Handheld & Finger type                                                                                               | Taiwan<br>China           |
| 08     | ECG Machine                                | ECG machine 6 & 12 channel, Auto reporting system.                                                                              | Italy<br>China            |
| 09     | Autoclave Machine                          | Full automatic, Vertical or Horizontal type Steam, Plasma & ETO system (High / Low temperature) Sterilizer.                     | China<br>Turkey<br>India  |
| 10     | Scrub Station                              | Electric/Manual/Auto sensor or combined (2 / 3 / 4) person with soap & haxacrub System.                                         | China<br>Korea<br>India   |