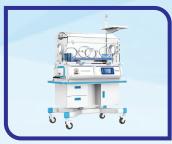

# ICU/NICU/CCU/HDU Equipments

ICU/NICU Ventilator

**ECG Machine** 

**CPAP / BIPAP Machine** 

**Defibrillator Monitor** 

**Syringe Pump** 

**Infusion Pump** 

**Vital Sign Monitor** 

**LED Phototherapy** 

**Infant Radiant Warmer** 

**Infant Incubator** 

**Bubble CPAP** 

| Sl No. | Item Name                     | Product Description                                                                                                                                                                                                                                                                  | Origin                         |
|--------|-------------------------------|--------------------------------------------------------------------------------------------------------------------------------------------------------------------------------------------------------------------------------------------------------------------------------------|--------------------------------|
| 01     | ICU/NICU Ventilator           | Tidal Volume: 02 - 2000 ml, 18.3 inch touch screen display with build in turabian air compressor. IBW = 0.5 kg to 250 kg.  Invasive Ventilation Modes: VCV, PCV, VSIMV, PSIMV, CPAP/PSV, PRVC, V + SIMV, BPAP, APRV, Apnea.  Non-invasive Ventilation Modes: CPAP, PCV, PPS, S/T, VS | Italy<br>China                 |
| 02     | Bubble CPAP                   | Neonatal non invasive rispiratory system including oxygen blender, flow meter, heated humidifier, PEEP chember & trolley.                                                                                                                                                            | New Zealand<br>Taiwan<br>China |
| 03     | Patient Monitor               | Neonatal to Adult cardiac and apnea monitor TFT LCD display (10.4",12.1", 15") Standard 6 parameter. Optional: IBP, ETCO2 & OR.                                                                                                                                                      | Italy<br>China                 |
| 04     | CPAP / BIPAP                  | Full auto & Manual, Adult non invasive positive air way rispiratory system.                                                                                                                                                                                                          | Taiwan<br>China                |
| 05     | Syringe Pump<br>Infusion Pump | Simple mode, Time mode, Body weight mode, Sequential mode, Micro mode                                                                                                                                                                                                                | Italy<br>China                 |
| 06     | Defibrillator Monitor         | Full Auto, AID mode, Biphasis D-360 joule                                                                                                                                                                                                                                            | Italy<br>India                 |
| 07     | Infant Incubator/Warmer       | Open / Close type servo-control system with APGAR timing.                                                                                                                                                                                                                            | Turkey<br>China                |
| 08     | LED Phototherapy              | 360° turnel type, Dubble surface & Single surface type.                                                                                                                                                                                                                              | Turkey<br>China                |