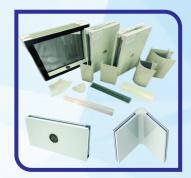

# **Modular OT Equipments**

**Sandwich Panel With Accs** 

**OT Pendant** 

**Auto Hermetic Door** 

Floor Mat / Vinyl

**Passbox** 

**Instrument/Drag Cabinet** 

View Box

**Peripheral Light** 

**MOT Control Panel** 

**Laminer Air Flow System** 

**HEPA Filter** 

AHU / MAU

| Sl No. | Item Name                  | Product Description                                                                                                                                                                                                                             | Origin           |
|--------|----------------------------|-------------------------------------------------------------------------------------------------------------------------------------------------------------------------------------------------------------------------------------------------|------------------|
| 01     | Wall & Ceiling Panel       | Glass/Rock Wool/PU/Inorganic silicon panel with galvanized or SS steel aluminum honeycomb 50 mm thickness.                                                                                                                                      |                  |
| 02     | Hermetic Door              | Automatic or Manual hermetically sealed Sliding/Swing door with glass window.                                                                                                                                                                   |                  |
| 03     | Laminar Flow With HEPA     | Purifies air flow by HEPA filters in OT & ICU room.                                                                                                                                                                                             | Germany<br>China |
| 04     | MOT Contrl Panel           | Touch screen or LED 7-segment, Display: current time, timing air conditioning system, lighting, operating, AGSS control, etc. This module is customized, Operating time, Anesthesia time, Music, Nurse call system, Clock, Medical gas control. |                  |
| 05     | AHU / MAU                  | To provide fresh air, with filters system and UV light. Constant temperature and humidity. Controlled by MOT control panel, AHU control system or remote control                                                                                | India            |
| 06     | Modular Others Item        | Instrument/Drag/Anesthesia cabinet, View box, Writing table, Pass box, LED light, Socket box & Gas outlet box.                                                                                                                                  |                  |
| 07     | PVC Wall / Flooring System | 1mm / 2mm homogeneous Anti-bactirial PVC wall/floor mat with environmentally friendly glue, PVC end cap & Corner coving including self leveling.                                                                                                |                  |