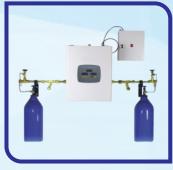

# Medical Gas Pipe Line System

**Oxygen Generator** 

**Copper Pipe & Fittings** 

**Gas Outlet / Terminal Unit** 

**Line Ball Valves** 

Area Alarm

ZSU

**Bed Head Unit** 

**Oxygen Flow Meter** 

**Suction Regulator With Jar** 

Air Plant (MA4 & SA7)

Vacuum Plant

**Gas Manifold System** 

| Sl No. | Item Name               | Product Description                                                                                                                                                                     | Origin                         |
|--------|-------------------------|-----------------------------------------------------------------------------------------------------------------------------------------------------------------------------------------|--------------------------------|
| 01     | Medical Oxygen Plant    | Medical graded oxygen plant with booster $(93\% \pm 3\%)$ oxygen purity with 14 Nm3/h to 110 Nm3/h capacity.                                                                            |                                |
| 02     | Medical Air Plant       | Medical air is mainly used in respiratory therapy as a power source for patient ventilators, Bubble CPAP & Anesthesia machine & surgical saw.                                           | USA<br>UK<br>Portugal<br>Korea |
| 03     | Medical Vacuum Plant    | Medical vacuum plant / Central suction machine is intended for use in hospitals attending various medical applications, suction blood & any type of fluid during in surgery & drainage. |                                |
| 04     | MGPL & Down Steam Items | Ohmeda / British type wall outlet, Oxygen flow meter, Vacuum suction jar with regulator, Bed head unit, Alarm system & ZSU etc.                                                         | Taiwan<br>China                |
| 05     | Copper Pipe             | Medical graded copper pipe & fittings                                                                                                                                                   |                                |
| 06     | MGPL Manifold System    | Full Auto or Manual "Oxygen, medical air, Nitrous oxide, CO2 & Nitrogen" manifold.                                                                                                      |                                |