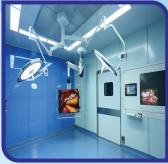

# **Modular OT Equipments**

**Sandwich Panel With Accs** 

**OT Pendant** 

**Auto Hermetic Door** 

Floor Mat / Vinyl

**Passbox** 

**Instrument/Drag Cabinet** 

View Box

**Peripheral Light** 

**MOT Control Panel** 

**Laminer Air Flow System** 

**HEPA Filter** 

AHU / MAU

| Sl No. | Item Name                  | Product Description                                                                                                                                                                                                                             | Origin           |
|--------|----------------------------|-------------------------------------------------------------------------------------------------------------------------------------------------------------------------------------------------------------------------------------------------|------------------|
| 01     | Wall & Ceiling Panel       | Glass/Rock Wool/PU/Inorganic silicon panel with galvanized or SS steel aluminum honeycomb 50 mm thickness.                                                                                                                                      |                  |
| 02     | Hermetic Door              | Automatic or Manual hermetically sealed Sliding/Swing door with glass window.                                                                                                                                                                   |                  |
| 03     | Laminar Flow With HEPA     | Purifies air flow by HEPA filters in OT & ICU room.                                                                                                                                                                                             | Germany<br>China |
| 04     | MOT Contrl Panel           | Touch screen or LED 7-segment, Display: current time, timing air conditioning system, lighting, operating, AGSS control, etc. This module is customized, Operating time, Anesthesia time, Music, Nurse call system, Clock, Medical gas control. |                  |
| 05     | AHU / MAU                  | To provide fresh air, with filters system and UV light. Constant temperature and humidity. Controlled by MOT control panel, AHU control system or remote control                                                                                | India            |
| 06     | Modular Others Item        | Instrument/Drag/Anesthesia cabinet, View box, Writing table, Pass box, LED light, Socket box & Gas outlet box.                                                                                                                                  |                  |
| 07     | PVC Wall / Flooring System | 1mm / 2mm homogeneous Anti-bactirial PVC wall/floor mat with environmentally friendly glue, PVC end cap & Corner coving including self leveling.                                                                                                |                  |