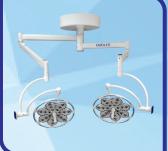

# **OT Equipments**

**OT Table** 

OT Light

**Anesthesia Machine** 

Plasma Sterilizer

**Diathermy Machine** 

**Fumigation Machine** 

**Scrub Station** 

**Steam Sterilizer** 

| Sl No. | Item Name                                  | Product Description                                                                                                             | Origin                    |
|--------|--------------------------------------------|---------------------------------------------------------------------------------------------------------------------------------|---------------------------|
| 01     | Operation Table                            | Universal: C-Arm compatible, Electric / Hydro manual system Orthopedic, Neuro & Uro. Gynae attachment.                          | Germany<br>USA<br>China   |
| 02     | Operation Light                            | LED ceiling mounted shadowless OT Light with Camera / without Camera, Portable emergency spot light.                            | Germany<br>USA<br>China   |
| 03     | Anesthesia Machine                         | Anesthesia machine with ventilator / without ventilator with gas module.                                                        | UK<br>China               |
| 04     | Electro Surgical Unit<br>Diathermy Machine | 400W / 350W / 300W / (Bipolar, Mono-Polar & 2 Monopolar Option) Touch screen, Program based controller, Wireless switch system. | Germany<br>Italy<br>India |
| 05     | Patient Monitor<br>Vital Sign Monitor      | Patient monitor with standard 6 parameters<br>Size: 10.4", 12.1", 15". Optional: IBP, ETCO2 & OR                                | Italy<br>China            |
| 06     | Fumigation Machine                         | OT, ICU, Lab sterilization machine                                                                                              | India                     |
| 07     | Pulse Oximeter                             | Table top, Handheld & Finger type                                                                                               | Taiwan<br>China           |
| 08     | ECG Machine                                | ECG machine 6 & 12 channel, Auto reporting system.                                                                              | Italy<br>China            |
| 09     | Autoclave Machine                          | Full automatic, Vertical or Horizontal type Steam, Plasma & ETO system (High / Low temperature) Sterilizer.                     | China<br>Turkey<br>India  |
| 10     | Scrub Station                              | Electric/Manual/Auto sensor or combined (2 / 3 / 4) person with soap & haxacrub System.                                         | China<br>Korea<br>India   |