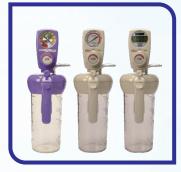

**Oxygen Flow Meter** 

**Suction Regulator With Jar** 

Air Plant (MA4 & SA7)

Vacuum Plant

**Gas Manifold System** 

| Sl No. | Item Name               | Product Description                                                                                                                                                                     | Origin                         |
|--------|-------------------------|-----------------------------------------------------------------------------------------------------------------------------------------------------------------------------------------|--------------------------------|
| 01     | Medical Oxygen Plant    | Medical graded oxygen plant with booster $(93\% \pm 3\%)$ oxygen purity with 14 Nm3/h to 110 Nm3/h capacity.                                                                            |                                |
| 02     | Medical Air Plant       | Medical air is mainly used in respiratory therapy as a power source for patient ventilators, Bubble CPAP & Anesthesia machine & surgical saw.                                           | USA<br>UK<br>Portugal<br>Korea |
| 03     | Medical Vacuum Plant    | Medical vacuum plant / Central suction machine is intended for use in hospitals attending various medical applications, suction blood & any type of fluid during in surgery & drainage. |                                |
| 04     | MGPL & Down Steam Items | Ohmeda / British type wall outlet, Oxygen flow meter, Vacuum suction jar with regulator, Bed head unit, Alarm system & ZSU etc.                                                         | Taiwan<br>China                |
| 05     | Copper Pipe             | Medical graded copper pipe & fittings                                                                                                                                                   |                                |
| 06     | MGPL Manifold System    | Full Auto or Manual "Oxygen, medical air, Nitrous oxide, CO2 & Nitrogen" manifold.                                                                                                      |                                |