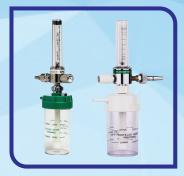

**Oxygen Flow Meter** 

**Suction Regulator With Jar** 

Air Plant (MA4 & SA7)

Vacuum Plant

**Gas Manifold System** 

| Sl No. | Item Name               | Product Description                                                                                                                                                                     | Origin                         |
|--------|-------------------------|-----------------------------------------------------------------------------------------------------------------------------------------------------------------------------------------|--------------------------------|
| 01     | Medical Oxygen Plant    | Medical graded oxygen plant with booster $(93\% \pm 3\%)$ oxygen purity with 14 Nm3/h to 110 Nm3/h capacity.                                                                            |                                |
| 02     | Medical Air Plant       | Medical air is mainly used in respiratory therapy as a power source for patient ventilators, Bubble CPAP & Anesthesia machine & surgical saw.                                           | USA<br>UK<br>Portugal<br>Korea |
| 03     | Medical Vacuum Plant    | Medical vacuum plant / Central suction machine is intended for use in hospitals attending various medical applications, suction blood & any type of fluid during in surgery & drainage. |                                |
| 04     | MGPL & Down Steam Items | Ohmeda / British type wall outlet, Oxygen flow meter, Vacuum suction jar with regulator, Bed head unit, Alarm system & ZSU etc.                                                         | Taiwan<br>China                |
| 05     | Copper Pipe             | Medical graded copper pipe & fittings                                                                                                                                                   |                                |
| 06     | MGPL Manifold System    | Full Auto or Manual "Oxygen, medical air, Nitrous oxide, CO2 & Nitrogen" manifold.                                                                                                      |                                |