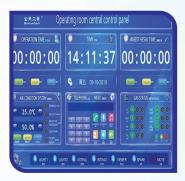

**Peripheral Light** 

**MOT Control Panel** 

**Laminer Air Flow System** 

**HEPA Filter** 

AHU / MAU

| Sl No. | Item Name                  | Product Description                                                                                                                                                                                                                             | Origin           |
|--------|----------------------------|-------------------------------------------------------------------------------------------------------------------------------------------------------------------------------------------------------------------------------------------------|------------------|
| 01     | Wall & Ceiling Panel       | Glass/Rock Wool/PU/Inorganic silicon panel with galvanized or SS steel aluminum honeycomb 50 mm thickness.                                                                                                                                      |                  |
| 02     | Hermetic Door              | Automatic or Manual hermetically sealed Sliding/Swing door with glass window.                                                                                                                                                                   |                  |
| 03     | Laminar Flow With HEPA     | Purifies air flow by HEPA filters in OT & ICU room.                                                                                                                                                                                             | Germany<br>China |
| 04     | MOT Contrl Panel           | Touch screen or LED 7-segment, Display: current time, timing air conditioning system, lighting, operating, AGSS control, etc. This module is customized, Operating time, Anesthesia time, Music, Nurse call system, Clock, Medical gas control. |                  |
| 05     | AHU / MAU                  | To provide fresh air, with filters system and UV light. Constant temperature and humidity. Controlled by MOT control panel, AHU control system or remote control                                                                                | India            |
| 06     | Modular Others Item        | Instrument/Drag/Anesthesia cabinet, View box, Writing table, Pass box, LED light, Socket box & Gas outlet box.                                                                                                                                  |                  |
| 07     | PVC Wall / Flooring System | 1mm / 2mm homogeneous Anti-bactirial PVC wall/floor mat with environmentally friendly glue, PVC end cap & Corner coving including self leveling.                                                                                                |                  |