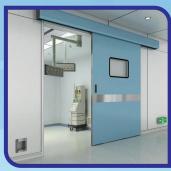

# **Modular OT Equipments**

**Sandwich Panel With Accs** 

**OT Pendant** 

**Auto Hermetic Door** 

Floor Mat / Vinyl

**Passbox** 

**Instrument/Drag Cabinet** 

View Box

**Peripheral Light** 

**MOT Control Panel** 

**Laminer Air Flow System** 

**HEPA Filter** 

AHU / MAU

| Sl No. | Item Name                  | Product Description                                                                                                                                                                                                                             | Origin           |
|--------|----------------------------|-------------------------------------------------------------------------------------------------------------------------------------------------------------------------------------------------------------------------------------------------|------------------|
| 01     | Wall & Ceiling Panel       | Glass/Rock Wool/PU/Inorganic silicon panel with galvanized or SS steel aluminum honeycomb 50 mm thickness.                                                                                                                                      |                  |
| 02     | Hermetic Door              | Automatic or Manual hermetically sealed Sliding/Swing door with glass window.                                                                                                                                                                   |                  |
| 03     | Laminar Flow With HEPA     | Purifies air flow by HEPA filters in OT & ICU room.                                                                                                                                                                                             | Germany<br>China |
| 04     | MOT Contrl Panel           | Touch screen or LED 7-segment, Display: current time, timing air conditioning system, lighting, operating, AGSS control, etc. This module is customized, Operating time, Anesthesia time, Music, Nurse call system, Clock, Medical gas control. |                  |
| 05     | AHU / MAU                  | To provide fresh air, with filters system and UV light. Constant temperature and humidity. Controlled by MOT control panel, AHU control system or remote control                                                                                | India            |
| 06     | Modular Others Item        | Instrument/Drag/Anesthesia cabinet, View box, Writing table, Pass box, LED light, Socket box & Gas outlet box.                                                                                                                                  |                  |
| 07     | PVC Wall / Flooring System | 1mm / 2mm homogeneous Anti-bactirial PVC wall/floor mat with environmentally friendly glue, PVC end cap & Corner coving including self leveling.                                                                                                |                  |