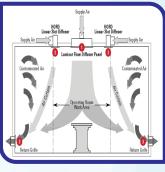

**Peripheral Light** 

**MOT Control Panel** 

**Laminer Air Flow System** 

**HEPA Filter** 

AHU / MAU

| Sl No. | Item Name                  | Product Description                                                                                                                                                                                                                             | Origin           |
|--------|----------------------------|-------------------------------------------------------------------------------------------------------------------------------------------------------------------------------------------------------------------------------------------------|------------------|
| 01     | Wall & Ceiling Panel       | Glass/Rock Wool/PU/Inorganic silicon panel with galvanized or SS steel aluminum honeycomb 50 mm thickness.                                                                                                                                      |                  |
| 02     | Hermetic Door              | Automatic or Manual hermetically sealed Sliding/Swing door with glass window.                                                                                                                                                                   |                  |
| 03     | Laminar Flow With HEPA     | Purifies air flow by HEPA filters in OT & ICU room.                                                                                                                                                                                             | Germany<br>China |
| 04     | MOT Contrl Panel           | Touch screen or LED 7-segment, Display: current time, timing air conditioning system, lighting, operating, AGSS control, etc. This module is customized, Operating time, Anesthesia time, Music, Nurse call system, Clock, Medical gas control. |                  |
| 05     | AHU / MAU                  | To provide fresh air, with filters system and UV light. Constant temperature and humidity. Controlled by MOT control panel, AHU control system or remote control                                                                                | India            |
| 06     | Modular Others Item        | Instrument/Drag/Anesthesia cabinet, View box, Writing table, Pass box, LED light, Socket box & Gas outlet box.                                                                                                                                  |                  |
| 07     | PVC Wall / Flooring System | 1mm / 2mm homogeneous Anti-bactirial PVC wall/floor mat with environmentally friendly glue, PVC end cap & Corner coving including self leveling.                                                                                                |                  |