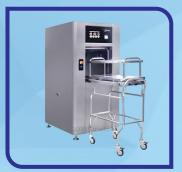

|
| 04     | MGPL & Down Steam Items | Ohmeda / British type wall outlet, Oxygen flow meter, Vacuum suction jar with regulator, Bed head unit, Alarm system & ZSU etc.                                                         | Taiwan<br>China                |
| 05     | Copper Pipe             | Medical graded copper pipe & fittings                                                                                                                                                   |                                |
| 06     | MGPL Manifold System    | Full Auto or Manual "Oxygen, medical air, Nitrous oxide, CO2 & Nitrogen" manifold.                                                                                                      |                                |



# **OT Equipments**









**OT Table** 

OT Light

**Anesthesia Machine** 

Plasma Sterilizer









**Diathermy Machine** 

**Fumigation Machine** 

**Scrub Station** 

**Steam Sterilizer** 

| Sl No. | Item Name                                  | Product Description                                                                                                             | Origin                    |
|--------|--------------------------------------------|---------------------------------------------------------------------------------------------------------------------------------|---------------------------|
| 01     | Operation Table                            | Universal: C-Arm compatible, Electric / Hydro manual system Orthopedic, Neuro & Uro. Gynae attachment.                          | Germany<br>USA<