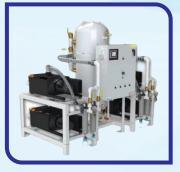

**Oxygen Flow Meter** 

**Suction Regulator With Jar** 

Air Plant (MA4 & SA7)

Vacuum Plant

**Gas Manifold System** 

| Sl No. | Item Name               | Product Description                                                                                                                                                                     | Origin                         |
|--------|-------------------------|-----------------------------------------------------------------------------------------------------------------------------------------------------------------------------------------|--------------------------------|
| 01     | Medical Oxygen Plant    | Medical graded oxygen plant with booster $(93\% \pm 3\%)$ oxygen purity with 14 Nm3/h to 110 Nm3/h capacity.                                                                            |                                |
| 02     | Medical Air Plant       | Medical air is mainly used in respiratory therapy as a power source for patient ventilators, Bubble CPAP & Anesthesia machine & surgical saw.                                           | USA<br>UK<br>Portugal<br>Korea |
| 03     | Medical Vacuum Plant    | Medical vacuum plant / Central suction machine is intended for use in hospitals attending various medical applications, suction blood & any type of fluid during in surgery & drainage. |                                |
| 04     | MGPL & Down Steam Items | Ohmeda / British type wall outlet, Oxygen flow meter, Vacuum suction jar with regulator, Bed head unit, Alarm system & ZSU etc.                                                         | Taiwan<br>China                |
| 05     | Copper Pipe             | Medical graded copper pipe & fittings                                                                                                                                                   |                                |
| 06     | MGPL Manifold System    | Full Auto or Manual "Oxygen, medical air, Nitrous oxide, CO2 & Nitrogen" manifold.                                                                                                      |                                |