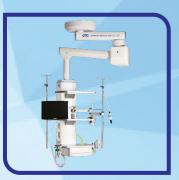

# ICU/NICU/CCU/HDU Equipments

ICU/NICU Ventilator

**ECG Machine** 

**CPAP / BIPAP Machine** 

**Defibrillator Monitor** 

**Syringe Pump** 

**Infusion Pump** 

**Vital Sign Monitor** 

**LED Phototherapy** 

**Infant Radiant Warmer** 

**Infant Incubator** 

**Bubble CPAP** 

| Sl No. | Item Name                     | Product Description                                                                                                                                                                                                                                                                  | Origin                         |
|--------|-------------------------------|--------------------------------------------------------------------------------------------------------------------------------------------------------------------------------------------------------------------------------------------------------------------------------------|--------------------------------|
| 01     | ICU/NICU Ventilator           | Tidal Volume: 02 - 2000 ml, 18.3 inch touch screen display with build in turabian air compressor. IBW = 0.5 kg to 250 kg.  Invasive Ventilation Modes: VCV, PCV, VSIMV, PSIMV, CPAP/PSV, PRVC, V + SIMV, BPAP, APRV, Apnea.  Non-invasive Ventilation Modes: CPAP, PCV, PPS, S/T, VS | Italy<br>China                 |
| 02     | Bubble CPAP                   | Neonatal non invasive rispiratory system including oxygen blender, flow meter, heated humidifier, PEEP chember & trolley.                                                                                                                                                            | New Zealand<br>Taiwan<br>China |
| 03     | Patient Monitor               | Neonatal to Adult cardiac and apnea monitor TFT LCD display (10.4",12.1", 15") Standard 6 parameter. Optional: IBP, ETCO2 & OR.                                                                                                                                                      | Italy<br>China                 |
| 04     | CPAP / BIPAP                  | Full auto & Manual, Adult non invasive positive air way rispiratory system.                                                                                                                                                                                                          | Taiwan<br>China                |
| 05     | Syringe Pump<br>Infusion Pump | Simple mode, Time mode, Body weight mode, Sequential mode, Micro mode                                                                                                                                                                                                                | Italy<br>China                 |
| 06     | Defibrillator Monitor         | Full Auto, AID mode, Biphasis D-360 joule                                                                                                                                                                                                                                            | Italy<br>India                 |
| 07     | Infant Incubator/Warmer       | Open / Close type servo-control system with APGAR timing.                                                                                                                                                                                                                            | Turkey<br>China                |
| 08     | LED Phototherapy              | 360° turnel type, Dubble surface & Single surface type.                                                                                                                                                                                                                              | Turkey<br>China                |