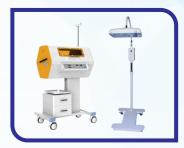

# ICU/NICU/CCU/HDU Equipments

ICU/NICU Ventilator

**ECG Machine** 

**CPAP / BIPAP Machine** 

**Defibrillator Monitor** 

**Syringe Pump** 

**Infusion Pump** 

**Vital Sign Monitor** 

**LED Phototherapy** 

**Infant Radiant Warmer** 

**Infant Incubator** 

**Bubble CPAP** 

| Sl No. | Item Name                     | Product Description                                                                                                                                                                                                                                                                  | Origin                         |
|--------|-------------------------------|--------------------------------------------------------------------------------------------------------------------------------------------------------------------------------------------------------------------------------------------------------------------------------------|--------------------------------|
| 01     | ICU/NICU Ventilator           | Tidal Volume: 02 - 2000 ml, 18.3 inch touch screen display with build in turabian air compressor. IBW = 0.5 kg to 250 kg.  Invasive Ventilation Modes: VCV, PCV, VSIMV, PSIMV, CPAP/PSV, PRVC, V + SIMV, BPAP, APRV, Apnea.  Non-invasive Ventilation Modes: CPAP, PCV, PPS, S/T, VS | Italy<br>China                 |
| 02     | Bubble CPAP                   | Neonatal non invasive rispiratory system including oxygen blender, flow meter, heated humidifier, PEEP chember & trolley.                                                                                                                                                            | New Zealand<br>Taiwan<br>China |
| 03     | Patient Monitor               | Neonatal to Adult cardiac and apnea monitor TFT LCD display (10.4",12.1", 15") Standard 6 parameter. Optional: IBP, ETCO2 & OR.                                                                                                                                                      | Italy<br>China                 |
| 04     | CPAP / BIPAP                  | Full auto & Manual, Adult non invasive positive air way rispiratory system.                                                                                                                                                                                                          | Taiwan<br>China                |
| 05     | Syringe Pump<br>Infusion Pump | Simple mode, Time mode, Body weight mode, Sequential mode, Micro mode                                                                                                                                                                                                                | Italy<br>China                 |
| 06     | Defibrillator Monitor         | Full Auto, AID mode, Biphasis D-360 joule                                                                                                                                                                                                                                            | Italy<br>India                 |
| 07     | Infant Incubator/Warmer       | Open / Close type servo-control system with APGAR timing.                                                                                                                                                                                                                            | Turkey<br>China                |
| 08     | LED Phototherapy              | 360° turnel type, Dubble surface & Single surface type.                                                                                                                                                                                                                              | Turkey<br>China                |